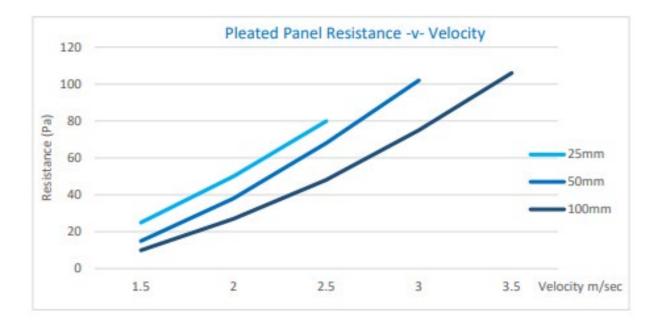

WESTBURY.GROUP +44 (0)1282 459744

WESTBURY FILTERMATION LTD, UNIT 1 SANDRINGHAM COURT, NETWORK 65, BURNLEY, LANCASHIRE ,BB11 5TD

| Nominal    | Rated face       | Efficiency    | Efficiency   | Initial    | Final      | Max. humidity | Max. temperature |
|------------|------------------|---------------|--------------|------------|------------|---------------|------------------|
| depth (mm) | velocity (m/sec) | (ISO16890)    | (EN779:2012) | resistance | resistance | (% RH)        | (°C)             |
|            |                  |               |              | (Pa)       | (Pa)       |               |                  |
| 25         | 1.5              | Coarse 60-70% | G4           | 25         | 250        | 80            | 80               |
| 45         | 2.0              | Coarse 60-70% | G4           | 38         | 250        | 80            | 80               |
| 97         | 3.2              | Coarse 60-70% | G4           | 78         | 250        | 80            | 80               |