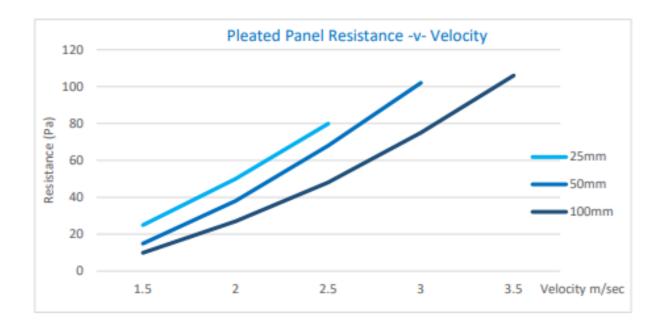

WESTBURY.GROUP +44 (0)1282 459744

WESTBURY FILTERMATION LTD, UNIT 1 SANDRINGHAM COURT, NETWORK 65, BURNLEY, LANCASHIRE ,BB11 5TD

| Nominal   | Rated face         | Efficiency    | Efficiency   | Initial    | Final      | Max. humidity | Max. temperature |
|-----------|--------------------|---------------|--------------|------------|------------|---------------|------------------|
| depth (mm | ) velocity (m/sec) | (ISO16890)    | (EN779:2012) | resistance | resistance | (% RH)        | (°C)             |
|           |                    |               |              | (Pa)       | (Pa)       |               |                  |
| 25        | 1.5                | Coarse 60-70% | G4           | 25         | 250        | 80            | 80               |
| 45        | 2.0                | Coarse 60-70% | G4           | 38         | 250        | 80            | 80               |
| 97        | 3.2                | Coarse 60-70% | G4           | 78         | 250        | 80            | 80               |